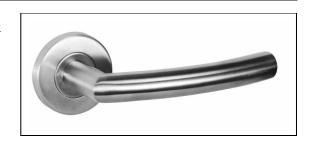

## Tubular Stainless Steel Door Furniture

1000RRS05

1000 Series Furniture

### Application:

- For wooden doors between 32-50mm thick
- 19mm diameter handle
- Sprung
- Supplied with bolt-through fixings
- Concealed fixings
- Non-handed