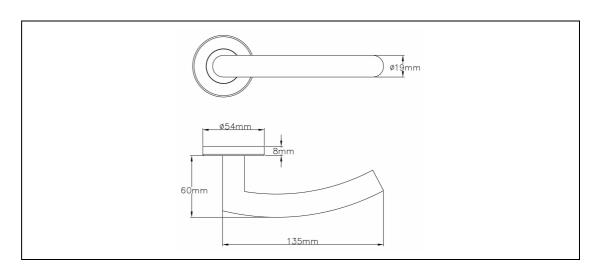

## Specification:

- Available in SS316 and SS304 stainless steel
- Handle Length: 135mmHandle Projection: 60mmRose Diameter: 54mmRose Projection: 8mm
- Please refer to separate page for accessories
- Supplied with push-on rose as standard
- Available with screw-on rose upon request

# Technical Design: